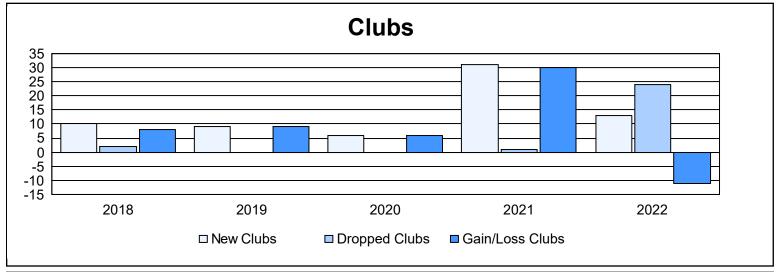

District 324 J As of June 2022 Cumulative

| Year      | New<br>Clubs | Dropped<br>Clubs | Gain/<br>Loss<br>Clubs | New<br>Members | Charter<br>Members | Reinstate<br>Members | Transfer<br>Members | Total<br>Member<br>Added | Total<br>Members<br>Dropped | Gain/<br>Loss<br>Members |
|-----------|--------------|------------------|------------------------|----------------|--------------------|----------------------|---------------------|--------------------------|-----------------------------|--------------------------|
| 2017-2018 | 10           | 2                | 8                      | 793            | 257                | 48                   | 51                  | 1,149                    | 953                         | 196                      |
| 2018-2019 | 9            | 0                | 9                      | 647            | 221                | 40                   | 12                  | 920                      | 687                         | 233                      |
| 2019-2020 | 6            | 0                | 6                      | 486            | 164                | 44                   | 14                  | 708                      | 827                         | -119                     |
| 2020-2021 | 31           | 1                | 30                     | 1,996          | 816                | 224                  | 43                  | 3,079                    | 1,662                       | 1,417                    |
| 2021-2022 | 13           | 24               | -11                    | 687            | 397                | 96                   | 5                   | 1,185                    | 2,327                       | -1,142                   |
| Average   | 14           | 5                | 8                      | 922            | 371                | 90                   | 25                  | 1,408                    | 1,291                       | 117                      |